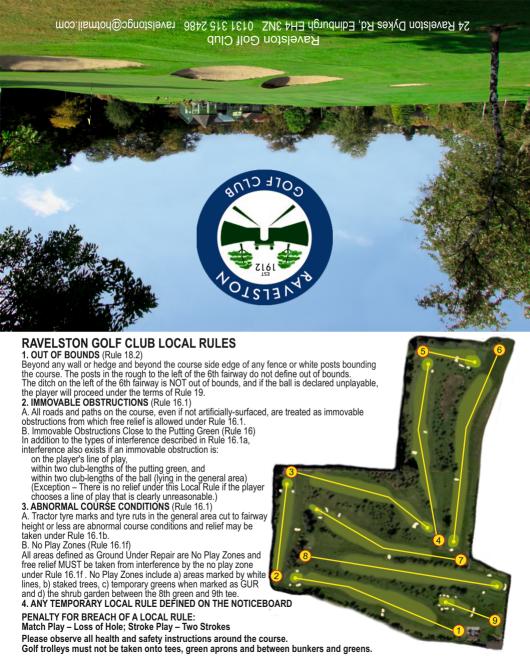

| COMPETITION                                                             |                   |                  |                |     |                 |             |                        |                                   |                  | Please indicate which tee used |                 |
|-------------------------------------------------------------------------|-------------------|------------------|----------------|-----|-----------------|-------------|------------------------|-----------------------------------|------------------|--------------------------------|-----------------|
| DATE TIME                                                               |                   |                  |                |     |                 |             | Handicap               | S